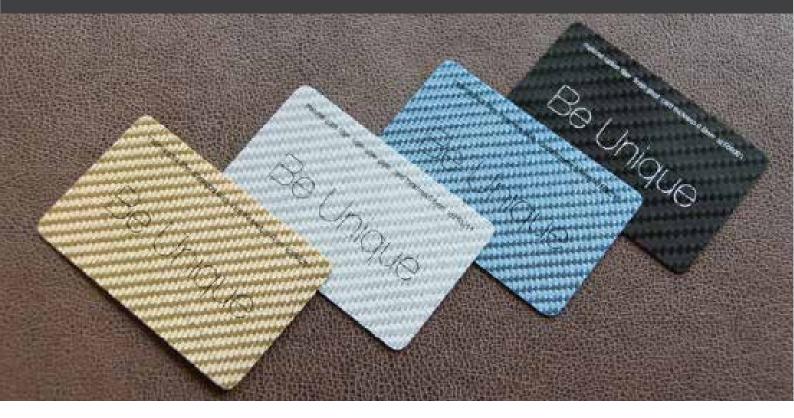

#### Carbon Fiber/Glass Fiber Guide

If you are looking for an alternative to traditional business cards or member cards, consider switching to a card made of carbon fiber.

Pure Metal Cards provides premium quality carbon fiber and glass fiber business cards or membership cards in either a gloss or matte finish.

Cards are available in 0.3mm (0.0118") or 0.6mm (0.0236") card thicknesses.

Our images only show part of the unique qualities these cards possess. As you move the card in the light, the fibers in the fiber yarn show a unique 3D depth, which is only present with real carbon fiber. There are thousands of individual carbon fibers woven into the yarn used to make the layers of material in these cards. Being carbon fiber, these cards take a lot of labor to manufacture.

In addition, we add your design on to the card and then apply individual layers of lacquer in a gloss or matte finish to seal each card for durability. The materials used and time taken to make each card are the reasons why these cards are more expensive.