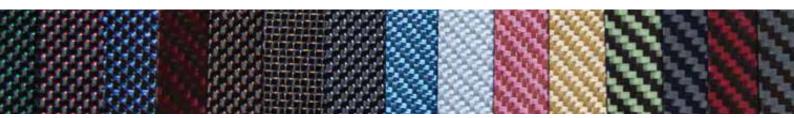

#### Carbon Fiber/Glass Fiber Guide

| Description             | Detail                       | ID   |
|-------------------------|------------------------------|------|
| Carbon Fiber (gloss)    | 3K Twill carbon fiber        | F600 |
|                         |                              |      |
| Carbon Fiber<br>(matte) | 3K Twill carbon fiber        | F600 |
|                         |                              |      |
| Carbon Fiber/Red        | 3K Twill Red carbon fiber    | F601 |
|                         |                              |      |
| Carbon Fiber/Blue       | 3K Twill Blue carbon fiber   | F602 |
|                         |                              |      |
| Carbon Fiber/<br>Yellow | 3K Twill Yellow carbon fiber | F603 |
|                         | hhh                          |      |

#### Carbon Fiber/Glass Fiber Guide

| Description                  | Detail                               | ID   |
|------------------------------|--------------------------------------|------|
| Carbon Fiber/Gold<br>line    | 3K Plain Gold line<br>carbon fiber   | F604 |
|                              |                                      |      |
| Carbon Fiber/<br>Silver line | 3K Plain Silver line carbon fiber    | F605 |
|                              |                                      |      |
| Carbon Fiber/<br>Red line    | 3K Plain Red line carbon fiber       | F606 |
|                              |                                      |      |
| Carbon Fiber/<br>Blue line   | 3K Plain Blue line<br>carbon fiber   | F607 |
|                              |                                      |      |
| Carbon Fiber/<br>Orange line | 3K Plain Orange line<br>carbon fiber | F608 |
|                              |                                      |      |
| Carbon Fiber/<br>Green line  | 3K Plain Green line<br>carbon fiber  | F609 |
|                              |                                      |      |

#### Carbon Fiber/Glass Fiber Guide

| Description                                                                                                                                                                                                                       | Detail                       | ID                  |
|-----------------------------------------------------------------------------------------------------------------------------------------------------------------------------------------------------------------------------------|------------------------------|---------------------|
| Glass Fiber/Gold                                                                                                                                                                                                                  | 3K Twill Gold<br>glass fiber | F620                |
|                                                                                                                                                                                                                                   |                              | 11/2                |
| Glass Fiber/Silver                                                                                                                                                                                                                | 3K Twill Silver glass fiber  | F621                |
| المحاط المحا<br>المحاط المحاط |                              |                     |
| Glass Fiber/Red                                                                                                                                                                                                                   | 3K Twill Red<br>glass fiber  | F622                |
| 1444                                                                                                                                                                                                                              |                              | $\partial \partial$ |
| Glass Fiber/Blue                                                                                                                                                                                                                  | 3K Twill Blue<br>glass fiber | F623                |
|                                                                                                                                                                                                                                   |                              |                     |